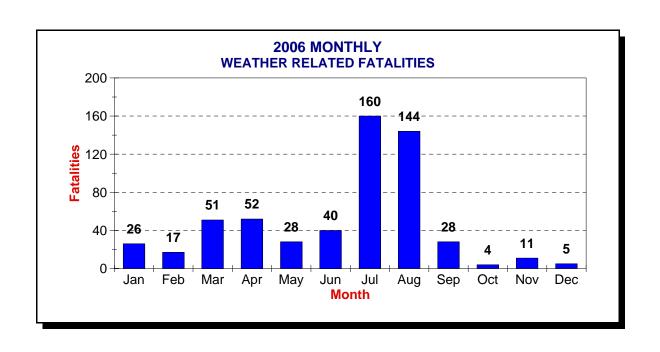

| 14      |  |  |  |
| 50 TO 59                  | 27            | 67   | 0       | 94           | 17      |  |  |  |
| 60 TO 69                  | 20            | 51   | 0       | <b>71</b>    | 13      |  |  |  |
| 70 TO 79                  | 26            | 29   | 0       | 55           | 10      |  |  |  |
| 80 TO 89                  | 26            | 34   | 0       | 60           | 11      |  |  |  |
| 90 TO                     | 9             | 7    | 0       | 16           | 3       |  |  |  |
| UNKNOWN                   | 3             | 18   | 7       | 28           | 5       |  |  |  |
| TOTAL                     | 181           | 378  | 7       | 566          | 100     |  |  |  |
| PERCENT                   | 32            | 67   | 1       | 100          |         |  |  |  |