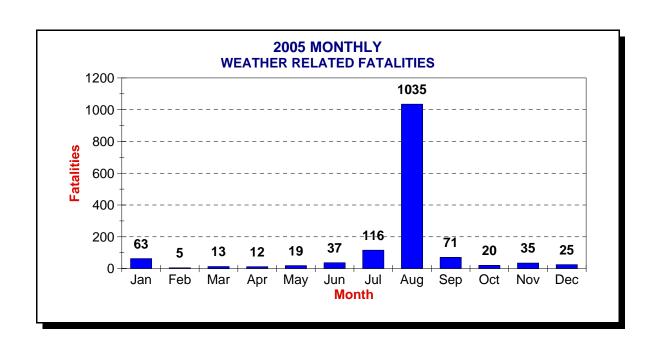

TO 39      | 18            | 47         | 2       | 67         | 5        |  |  |  |
| 40 TO 49<br>50 TO 59      | 39<br>66      | 101<br>136 | 0       | 140<br>202 | 10<br>14 |  |  |  |
| 60 TO 69                  | 78            | 143        | 0       | 221        | 15       |  |  |  |
| 70 TO 79<br>80 TO 89      | 137<br>158    | 127<br>117 | 0       | 264<br>275 | 18<br>19 |  |  |  |
| 90 TO                     | 63            | 33         | 0       | 96         | 7        |  |  |  |
| UNKNOWN                   | 16            | 29         | 11      | 56         | 4        |  |  |  |
| TOTAL                     | 620           | 818        | 13      | 1451       | 100*     |  |  |  |
| PERCENT                   | 43            | 56         | 1       | 100        |          |  |  |  |